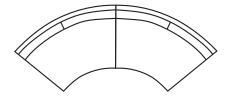

## Carmel Curved Sectional Components

84"W LAF Open End 46"W at Front Corners

80"W Armless 42"W at Front Corners

### 8690 CRV Curved units cannot be combined with 8690 Straight Back standard sectional units

Carmel Curved standard bench seats • 2"H x 2"W x 36"D Blade Style Legs Ask about optional cushion configurations and custom sectionals Call for Pricing and Yardage Estimates