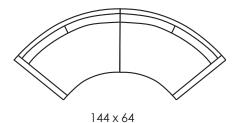

### LSF & RSF without Arms

142 x 64

LAF & RAF 1-Arm 84" Units • One Armless 80" Unit

168 x 84