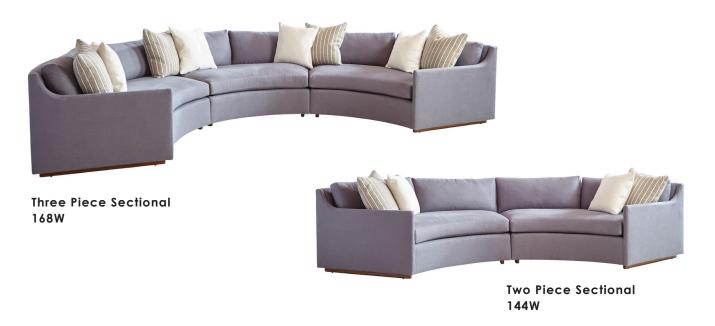

# LANCASTER

### CARMEL CURVED SECTIONAL 8690 CRV

H31/33 AH24 AW2 SD24 SH19
Base Depth 40" • Curved Unit Overall Depth 44"

## Carmel Curved Sectional Components

84"W LAF Open End 46"W at Front Corners

80"W Armless 42"W at Front Corners

### 8690 CRV Curved units cannot be combined with 8690 Straight Back standard sectional units

Carmel Curved standard bench seats • 2"H x 2"W x 36"D Blade Style Legs Ask about optional cushion configurations and custom sectionals Call for Pricing and Yardage Estimates