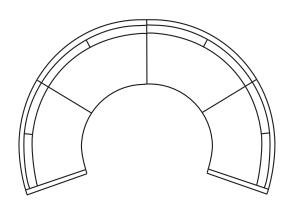

### Three Armless 80" Units

168 x 84

LAF & RAF 1-Arm 84" Units • Two Armless 80" Units

168 x 120

Four Armless 80" Units

168 x 120