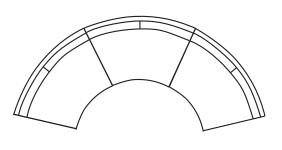

### LSF & RSF without Arms

142 x 64

LAF & RAF 1-Arm 84" Units • One Armless 80" Unit

168 x 84

### Three Armless 80" Units

168 x 84

LAF & RAF 1-Arm 84" Units • Two Armless 80" Units

168 x 120

Four Armless 80" Units

168 x 120