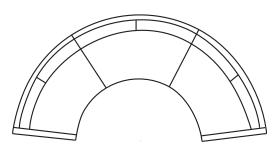

### LSF & RSF without Arms

142 x 64

LAF & RAF 1-Arm 84" Units • One Armless 80" Unit

168 x 84

### Three Armless 80" Units

168 x 84

LAF & RAF 1-Arm 84" Units • Two Armless 80" Units

168 x 120

Four Armless 80" Units

168 x 120